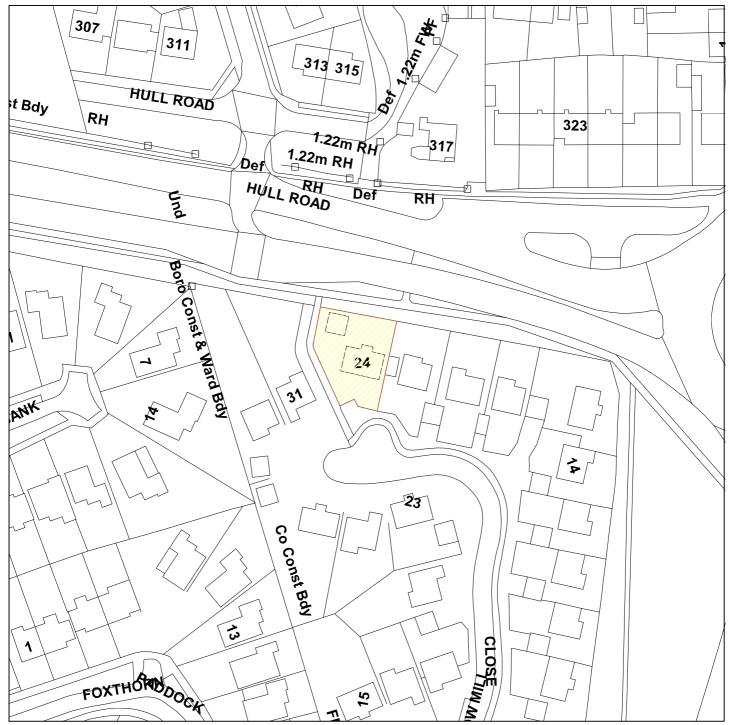

## 24 Low Mill Close, YO10 5JN

## 10/01325/FUL

Scale: 1:1000

Reproduced from the Ordnance Survey map with the permission of the Controller of Her Majesty's Stationery Office © Crown Copyright 2000.

Unauthorised reproduction infringes Crown Copyright and may lead to prosecution or civil proceedings.